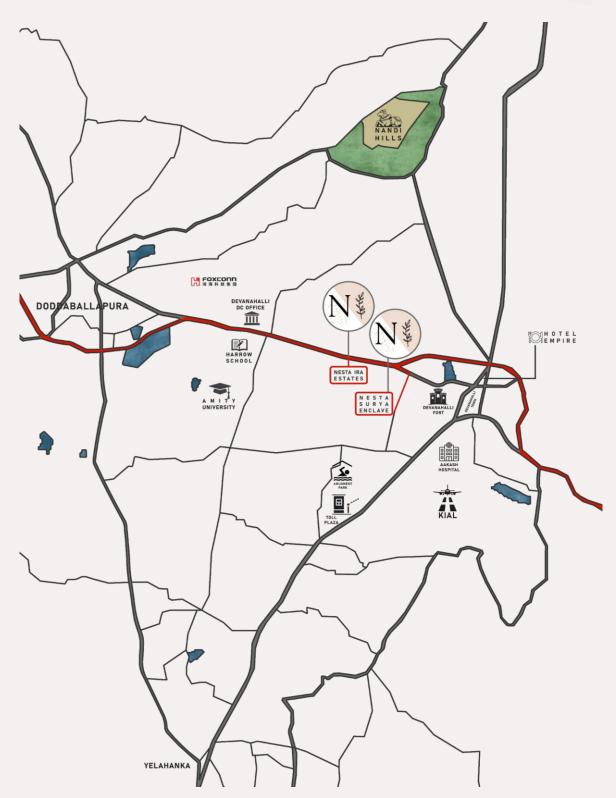

#### What is in the vicinity?

- 10 mins to Foxconn Office
- 5 mins to Harrow International School,
   Vihaan School, Amity University
- 20 mins to KIADB zone
- 20 mins to International Airport
- 20 mins to KWIN City
- 10 mins to Akash Hospital & 30 mins to

  Sparsh Hospital
- 4 mins to Nesta Ira Estates